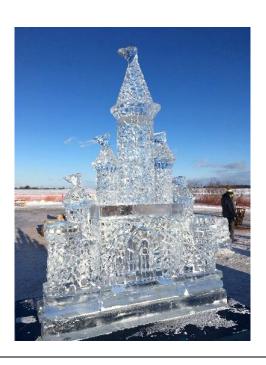

Help us make the Lake Superior Ices Festival truly SUPERIOR by sponsoring a customized ice carving to display in front of your business.

**Each of these ice sculptures is a work of art, designed specific to your business.** Krystal Kleer can incorporate color into the carving using laminated images, or occasionally freezing in other objects (like flowers, faux fruit or small decorative items\*)...

#### Let your imagination go!

They will be carved in advance. The City will provide a base.

The sculptures will be installed in front of your storefront before 9 a.m. Saturday, January 30<sup>th</sup>.

There will be a **limited number of sculptures available.** We are also limiting it to one of each design available.

#### Your design ideas are welcomed and encouraged!

Contact Paul from Krystal Kleer Ice Sculptures to work through your design details <a href="mailto:krystalkleerice@gmail.com">krystalkleerice@gmail.com</a>