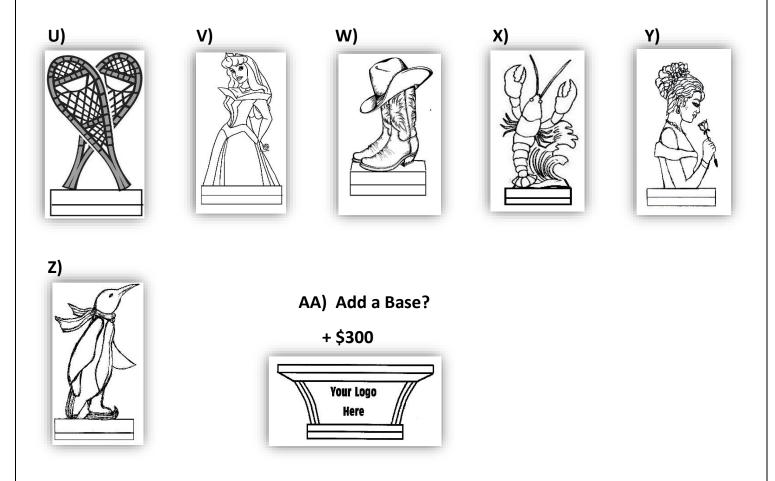

# **Ice Sculpture Order Form**

| Business Name Contact Name                                                                |                             |                           |                        |
|-------------------------------------------------------------------------------------------|-----------------------------|---------------------------|------------------------|
| Sto                                                                                       | ore Address                 | / Zip                     | _                      |
| Phone                                                                                     | Fax:                        | Email                     |                        |
| Carving Choice (A-Z):                                                                     |                             | / Price:                  |                        |
| Add a Base with Logo?: Y/N (+\$300) Total:                                                |                             |                           |                        |
| please return order form and check by Dec. 23, 2017 to:                                   |                             |                           |                        |
| City of Superior                                                                          |                             |                           |                        |
| Attn. Linda Cadotte / Director of Parks, Recreation & Forestry                            |                             |                           |                        |
| 1316 North 14 <sup>th</sup> Street, Suite 225                                             |                             |                           |                        |
| Superior, WI 54880                                                                        |                             |                           |                        |
| ***************                                                                           |                             |                           |                        |
| Please circle your selection from the following, or check here for a custom design**. [ ] |                             |                           |                        |
| Selections shown below are all \$300* (sketches shown on next pages)                      |                             |                           |                        |
| A) Penguin Waiter                                                                         | B) Boy Throwing Snowball    | C) Frosty the Snowman     | D) Sitting Doggie      |
| E) Catching Snowflakes                                                                    | F) Figure Skate             | G) Sparkling Snowflake    | H) Baby Penguin        |
| I) Penguin and Baby                                                                       | J) Polar Bear on Skates     | K) Diamond w/ Logo?       | L) Chef w/ Plate       |
| M) Leaping Salmon                                                                         | N) Sax Player (Night Club?) | O) Glass Slipper          | P) Heart with Roses    |
| Q) Goofy Olaf                                                                             | R) Yoga Pose (Spa idea?)    | S) Ships Anchor           | T) Toy Soldier w/ Horn |
| U) Snowshoes                                                                              | V) Princess in Gown         | W) Cowboy Hat/Boots       | X) Lobster             |
| Y) Lady With Rose                                                                         | Z) Penguin on Skates        | AA) Add a Logo Base/+\$30 | 0                      |

### AA) "Add your Logo Option:"?

Optional: (add a Base with Your Logo, <u>under</u> your carving for \$300)

+\$300