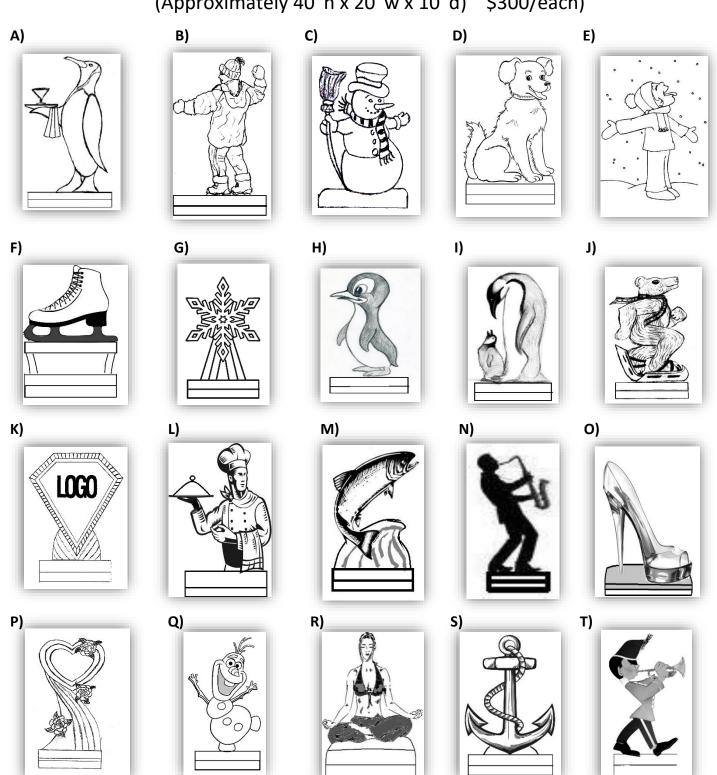

# **Ice Sculpture Order Form**

| Business Name Contact Name                                                                |                             |                           |                        |
|-------------------------------------------------------------------------------------------|-----------------------------|---------------------------|------------------------|
| Sto                                                                                       | ore Address                 | / Zip                     | _                      |
| Phone                                                                                     | Fax:                        | Email                     |                        |
| Carving Choice (A-Z):                                                                     |                             | / Price:                  |                        |
| Add a Base with Logo?: Y/N (+\$300) Total:                                                |                             |                           |                        |
| please return order form and check by Dec. 23, 2017 to:                                   |                             |                           |                        |
| City of Superior                                                                          |                             |                           |                        |
| Attn. Linda Cadotte / Director of Parks, Recreation & Forestry                            |                             |                           |                        |
| 1316 North 14 <sup>th</sup> Street, Suite 225                                             |                             |                           |                        |
| Superior, WI 54880                                                                        |                             |                           |                        |
| ***************                                                                           |                             |                           |                        |
| Please circle your selection from the following, or check here for a custom design**. [ ] |                             |                           |                        |
| Selections shown below are all \$300* (sketches shown on next pages)                      |                             |                           |                        |
| A) Penguin Waiter                                                                         | B) Boy Throwing Snowball    | C) Frosty the Snowman     | D) Sitting Doggie      |
| E) Catching Snowflakes                                                                    | F) Figure Skate             | G) Sparkling Snowflake    | H) Baby Penguin        |
| I) Penguin and Baby                                                                       | J) Polar Bear on Skates     | K) Diamond w/ Logo?       | L) Chef w/ Plate       |
| M) Leaping Salmon                                                                         | N) Sax Player (Night Club?) | O) Glass Slipper          | P) Heart with Roses    |
| Q) Goofy Olaf                                                                             | R) Yoga Pose (Spa idea?)    | S) Ships Anchor           | T) Toy Soldier w/ Horn |
| U) Snowshoes                                                                              | V) Princess in Gown         | W) Cowboy Hat/Boots       | X) Lobster             |
| Y) Lady With Rose                                                                         | Z) Penguin on Skates        | AA) Add a Logo Base/+\$30 | 0                      |

## Area Business Ice Sculpture Suggestions

(Approximately 40"h x 20"w x 10"d) \$300/each)